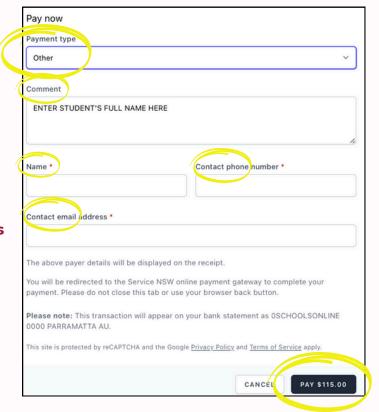

## Payment HPGE Class Yr 7 2026

https://cheltenham-h.schools.nsw.gov.au/

1 Goto <a href="https://portal.schoolbytes.education/other-payment/955">https://portal.schoolbytes.education/other-payment/955</a>

Choose "General" from dropdown menu

- Click "1" from dropdown menu next to HPGE Placement Test
- 5 Click "Add items"

6 Click "PAY NOW"

- 7 In Payment Type dropdown box Choose OTHER
- In the Comment Box
  Enter Student's Full Name
- 9 Enter parent's name, phone number and email address in these boxes
- 10 Click 'Pay \$115.00'
- 11 Follow payment instructions