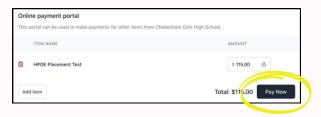

Choose "General" from dropdown menu

- Click "1" from dropdown menu next to HPGE Placement Test
- 5 Click "Add items"

6 Click "PAY NOW"

- 7 In Payment Type dropdown box Choose OTHER
- In the Comment Box
  Enter Student's Full Name
- 9 Enter parent's name, phone number and email address in these boxes
- 10 Click 'Pay \$115.00'
- 11 Follow payment instructions

Pay the HPGE Placement Test \$115 fee at <a href="https://portal.schoolbytes.education/other-payment/955">https://portal.schoolbytes.education/other-payment/955</a> (note instructions on page 3)

**Ensure** payment is made and documents emailed to the school by 7th May 2025.