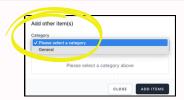

## Payment HPGE Class Yr 7 2026

https://cheltenham-h.schools.nsw.gov.au/

1 Goto <a href="https://portal.schoolbytes.education/other-payment/955">https://portal.schoolbytes.education/other-payment/955</a>

Choose "General" from dropdown menu

- Click "1" from dropdown menu next to HPGE Placement Test
- 5 Click "Add items"

6 Click "PAY NOW"

- 7 In Payment Type dropdown box Choose OTHER
- In the Comment Box
  Enter Student's Full Name
- 9 Enter parent's name, phone number and email address in these boxes
- 10 Click 'Pay \$115.00'
- 11 Follow payment instructions