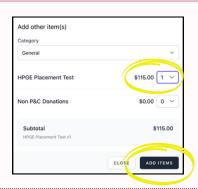

Choose "General" from dropdown menu

- Click "1" from dropdown menu next to HPGE Placement Test
- 5 Click "Add items"

6 Click "PAY NOW"

- 7 In Payment Type dropdown box Choose OTHER
- In the Comment Box
  Enter Student's Full Name
- 9 Enter parent's name, phone number and email address in these boxes
- 10 Click 'Pay \$115.00'
- 11 Follow payment instructions